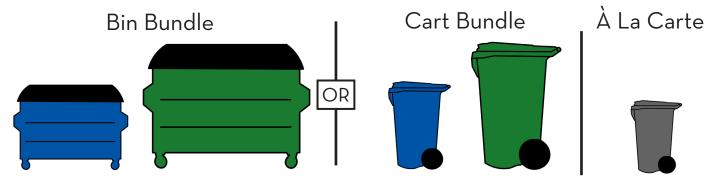

## SECOND CONTAINER FREQUENCY HIGHER THAN FIRST

- Recycling and Organics charged at a bundled rate
- Additional pick-up will be charged at an à la carte rate

A customer can have multiple separate bundles (bin bundles and cart bundles) on one account. Current bundled accounts will be audited; there may be adjustments to billing and services.