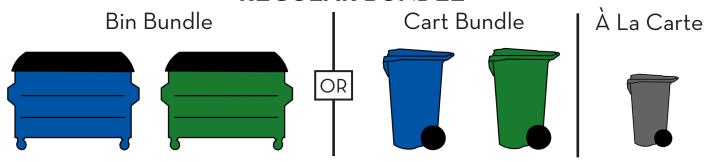

### SECOND CONTAINER LARGER THAN FIRST

- Recycling and Organics charged at a bundled rate
- Supplemental fee will be charged for additional Organics capacity